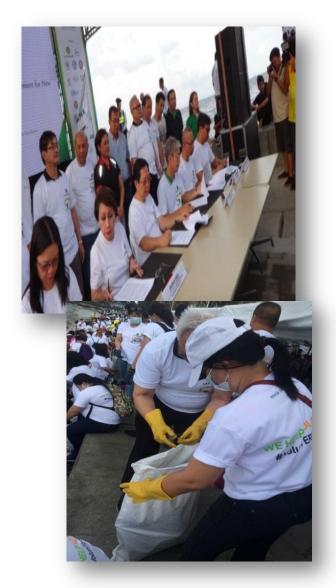

Being a partner in this program is a worthwhile undertaking that is consistent with MSI's Corporate Social Responsibility.

Last August 8, 2015, a formal signing of the memorandum of agreement was attended by the

Heads of Subsidiaries and the Honorary Chairperson of the Partnership, LANDBANK President Gilda E. Pico, in Roxas Boulevard, fronting the Manila Bay. Thereafter, a clean-up activity was conducted by almost a thousand volunteers including the Masaganang Sakahan, Inc. employees.